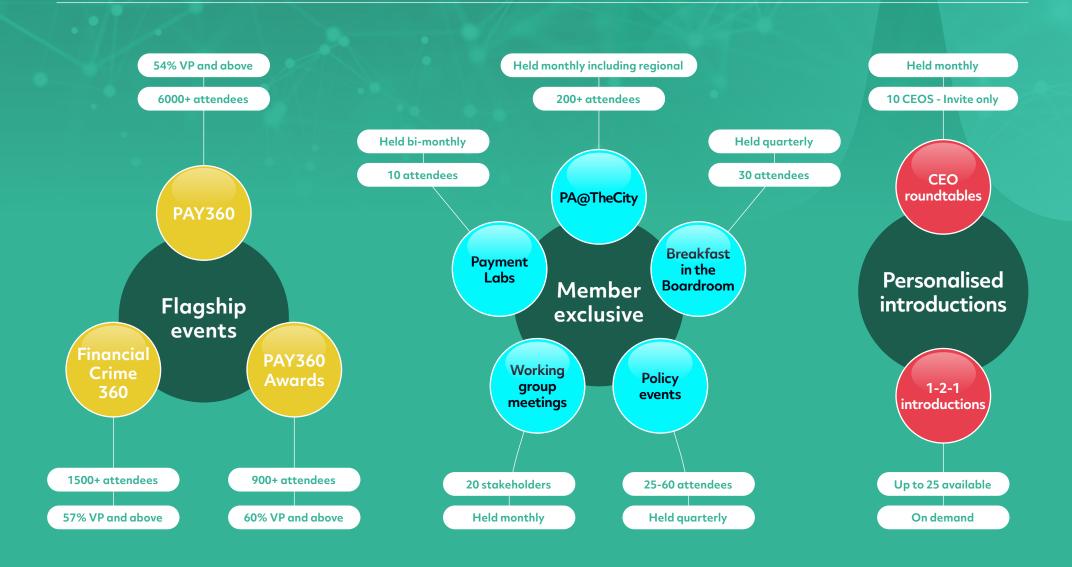

#### **Connect**

- PA@TheCity
- 1-2-1 introductions
- Stakeholder and government engagement
- CEO Roundtables
- Virtual roundtables
- Regional meet ups

#### Market

- Featured Articles
- Podcasts
- Members Newsletter
- Webinars
- Financial Crime 360
- PAY360
- Amplified branding

#### Learn

- Training
- Payments Intelligence
- Whitepapers
- Payments Review
- Breakfast in the Boardroom
- Payments Labs

#### Shape

- Policy workshops
- Project working groups
- Government engagement and stakeholder workshops
- Consultation responses
- Payments Manifesto

#### Observer

Stay updated on industry trends

**Networking:** Monthly PA@TheCity events (2 passes)

Flagship Event: PAY360 access (2 passes)

**Visibility:** Featured profile on TPA platforms (200+ members)

#### Member

Unlock the payments community

Events: 3 passes to 9 PA@TheCity, 3 passes to PAY360, 4 passes to Financial Crime 360, and 1 pass per Breakfast in the Boardroom session.

**Featured Profile:** Showcase your profile to 200+ Payments Association members.

Workshops & Roundtables: 4 policy stakeholder passes per month.

Training: 2 seats for Payments 101 or Regulation 101 training yearly, plus 15% off additional seats.

**CEO Roundtables:** Invitations to high-level discussions.

#### All Member benefits, plus:

Addtional event passes: PA@TheCity events, PAY360, Financial Crime 360, and Breakfast in the Boardroom sessions.

Additional Training passes: 3 free seats

More Introductions: 25 pre-qualified industry introductions per year.

#### Flagship events

- PAY360: **6000** attendees
- FC360: **1500** attendees
- Awards: **900** attendees