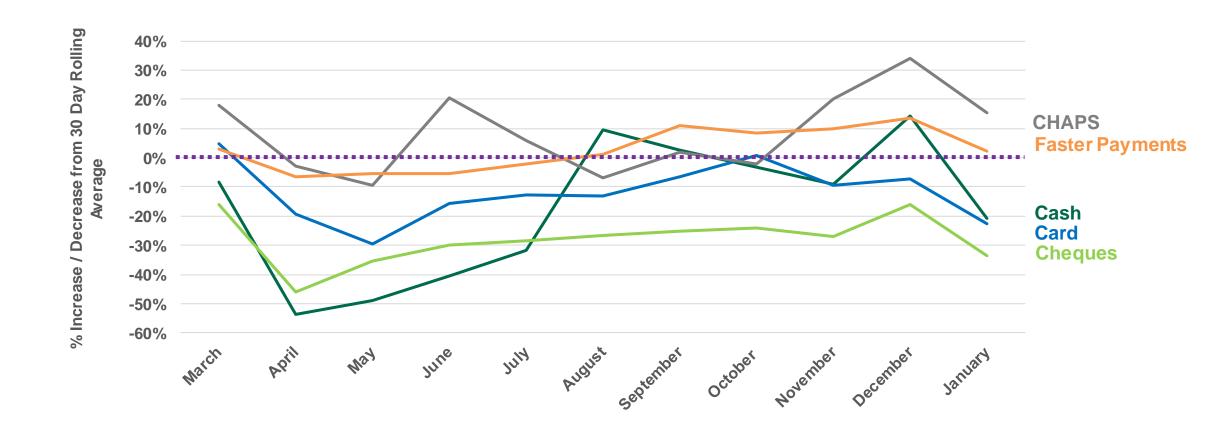

#### An EPA Webinar

30 Day Rolling Average (Pre 23<sup>rd</sup> March Lockdown)