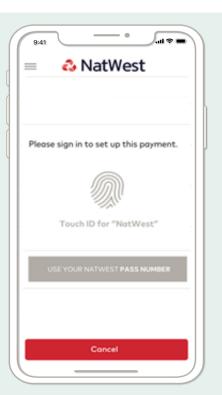

The customer is told instantly whether their payment initiation has been successful. They will then be returned to an end point set by the client

Authentication is made as per the customer's normal bank authentication process e.g. biometric