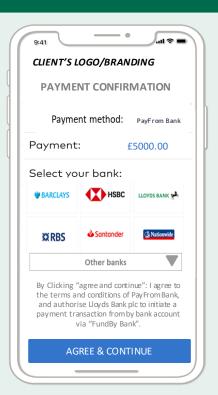

#### The PayFrom Bank Journey

On the client's online payment page there is a new option for customers to pay via PayFrom Bank

Using our PayFrom API, customers are asked which bank they want to make the payment from and consent is taken for initiation

The customer is told instantly whether their payment initiation has been successful. They will then be returned to an end point set by the client

Authentication is made as per the customer's normal bank authentication process e.g. biometric