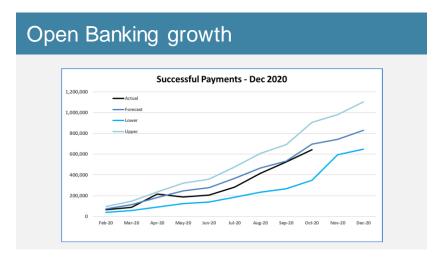

# Covid-19 impacts and innovating in times of crisis An EPA Webinar with Lloyds Bank



EMERGING PAYMENTS

ASSOCIATION

## Covid-19 impacts and innovating in times of crisis













#### An EPA Webinar





30 Day Rolling Average (Pre 23<sup>rd</sup> March Lockdown)























#### **An EPA Webinar**



Increased use of Electronic Payments

Reduction in Physical Payment Acceptance

Increased Acceptance of Card Payments







35% expect to increase their use of electronic payments when sending payments

or stop using cash when receiving payments

32% expect to increase or start using cards to receive payments

39% expect to increase their use of electronic payments when receiving payments

49% expect to decrease or stop acceptance of cheques

26% expecting an increase when sending payments



- ASSOCIATION -

## Covid-19 impacts and innovating in times of crisis

#### **An EPA Webinar**



#### **Lloyds Bank Pay**

#### **Bank of Scotland Pay**



Ex