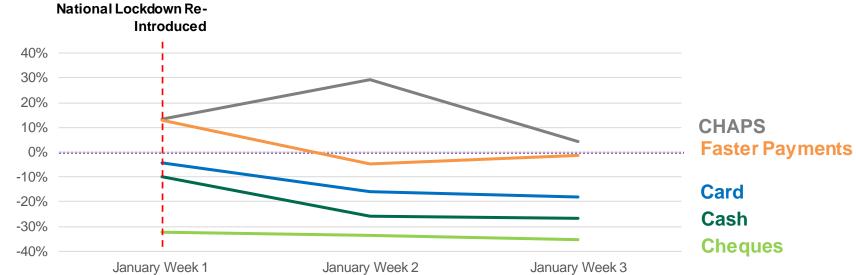

#### **An EPA Webinar**

Increased use of Electronic Payments

Reduction in Physical Payment Acceptance

Increased Acceptance of Card Payments

35% expect to increase their use of electronic payments when sending payments

or stop using cash when receiving payments

32% expect to increase or start using cards to receive payments

39% expect to increase their use of electronic payments when receiving payments

49% expect to decrease or stop acceptance of cheques

26% expecting an increase when sending payments

- ASSOCIATION -