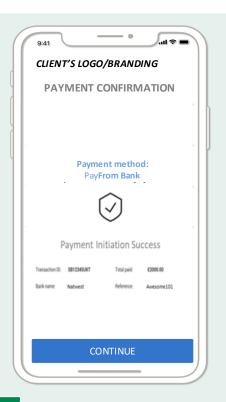

The customer is told instantly whether their payment initiation has been successful. They will then be returned to an end point set by the client

Authentication is made as per the customer's normal bank authentication process e.g. biometric