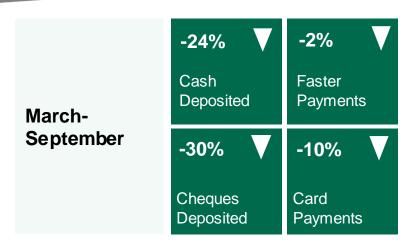

# Covid-19 impacts and innovating in times of crisis An EPA Webinar with Lloyds Bank



EMERGING PAYMENTS

ASSOCIATION

## Covid-19 impacts and innovating in times of crisis













#### An EPA Webinar





30 Day Rolling Average (Pre 23<sup>rd</sup> March Lockdown)























#### **An EPA Webinar**



Increased use of Electronic Payments

Reduction in Physical Payment Acceptance

Increased Acceptance of Card Payments







35% expect to increase their use of electronic payments when sending payments

or stop using cash when receiving payments

32% expect to increase or start using cards to receive payments

39% expect to increase their use of electronic payments when receiving payments

49% expect to decrease or stop acceptance of cheques

26% expecting an increase when sending payments



- ASSOCIATION -

## Covid-19 impacts and innovating in times of crisis

#### **An EPA Webinar**



#### **Lloyds Bank Pay**

#### **Bank of Scotland Pay**



Example Journey

## The FundBy Bank Journey Customers' funds are in their account Customer of thei