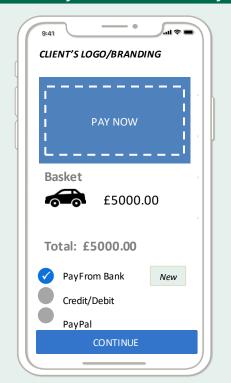

#### The PayFrom Bank Journey

On the client's online payment page there is a new option for customers to pay via PayFrom Bank

Using our PayFrom API, customers are asked which bank they want to make the payment from and consent is taken for initiation

The customer is told instantly whether their payment initiation has been successful. They will then be returned to an end point set by the client

Authentication is made as per the customer's normal bank authentication process e.g. biometric