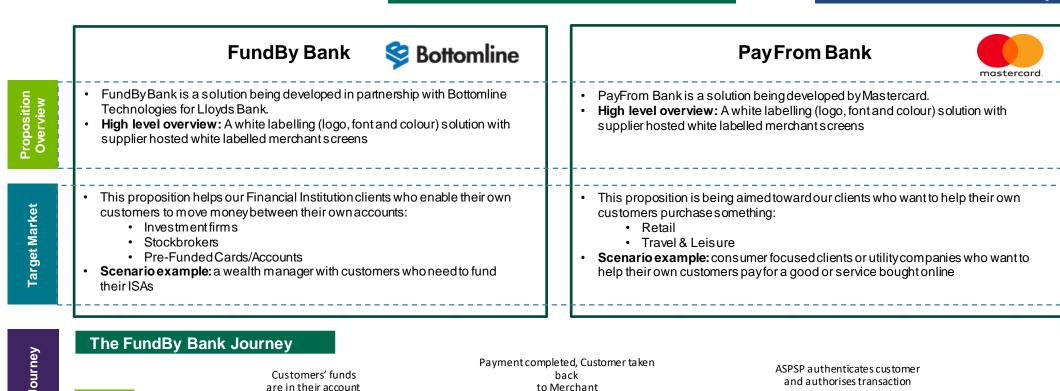

## The FundBy Bank Journey Customers' funds are in their account Customer of their account Customer of their account Customer wants to transfer funds to their personal bank account Customer wants to Customer wants to transfer funds to their personal bank account Customer on choose their bank Customer can choose their bank Customer taken back to Merchant ASPSP authenticates customer and authorises transaction ASPSP authenticates customer and authorises transaction FundBy facilitates transaction and redirects to customers bank (ASPSP)

#### The PayFrom Bank Journey

On the client's online payment page there is a new option for customers to pay via PayFrom Bank

Using our PayFrom API, customers are asked which bank they want to make the payment from and consent is taken for initiation

The customer is told instantly whether their payment initiation has been successful. They will then be returned to an end point set by the client

Authentication is made as per the customer's normal bank authentication process e.g. biometric