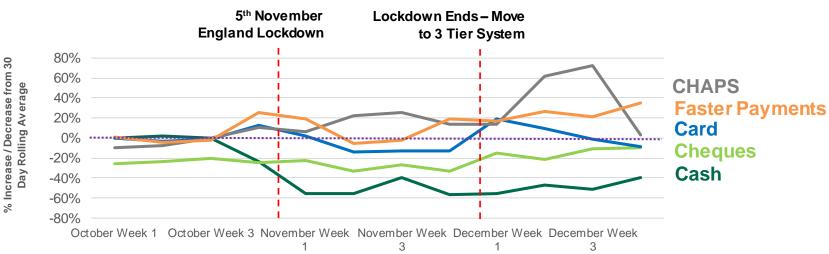

#### An EPA Webinar

30 Day Rolling Average (Pre 23<sup>rd</sup> March Lockdown)