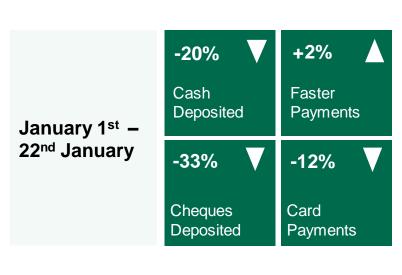

#### An EPA Webinar

30 Day Rolling Average (Pre 23<sup>rd</sup> March Lockdown)